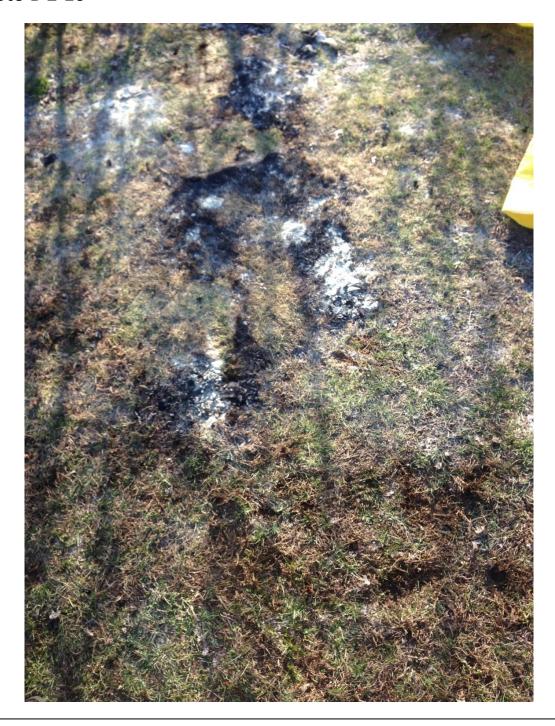

Photo B 3-11 Taken April 19, 2014 after contact was made. Looking South on the trail area brush area 2 is shown on the left while brush area 1 is on the right. The marker post is shown on the left side. The contact area is in the middle. *Photo provided by Public Service Co of New Hampshire* 

Photo B 3-12 Taken April 19, 2014 after contact was made. Looking North on the trail area brush area 1 is shown on the left while brush area 2 is on the right. The marker post is shown on the right side. The contact area is in the middle. *Photo provided by Public Service Co of New Hampshire* 

Photo B 3-13 Taken April 19, 2014 after contact was made. Looking North on the trail area approaching the contact area. The contact area is in the darker area in the middle. *Photo provided by Public Service Co of New Hampshire* 