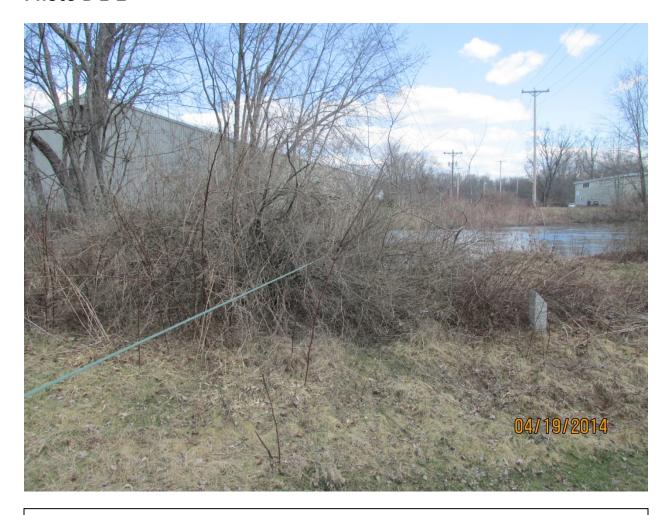

#### Photo B 1-2

Photo B 1-2 Taken April 19, 2014 prior to electrical contact being made and recovered from deceased's camera. Looking easterly phase 1 conductor of W185 is low to the ground but is above the Ashuelot River. Mile Marker Post of the walking trail is located nearby. The remaining poles of Circuit W185 are shown beyond the river and W 15 is shown to the right. The building to the left is the Indoor Tennis Courts and the building in the rear right is the American School of Gymnastics.