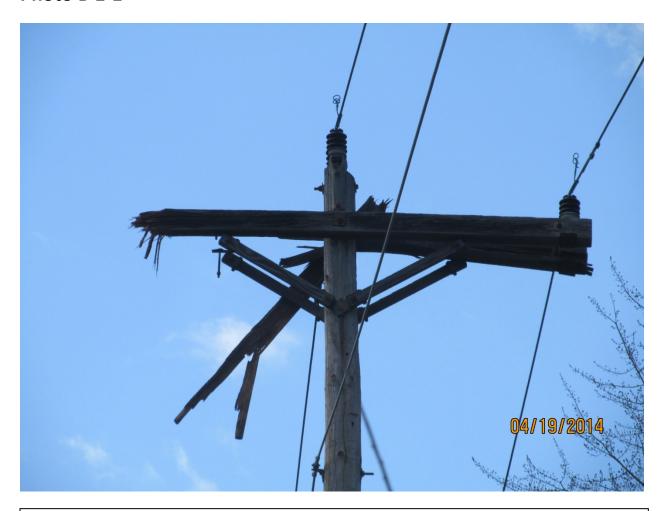

#### Photo B 1-1

Photo B 1-1 Taken April 19, 2014 prior to electrical contact being made and recovered from deceased's camera. Looking westerly, this is Pole 24 of W185; the broken cross arm is hanging in the air. Phase 1 conductor is missing as well as insulators. Lowest wire is the neutral. Phases 2 and 3 are remain intact. The double cross arm is supported by the metal V shape supports.