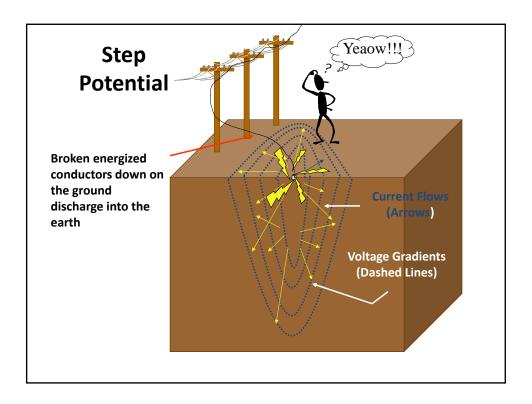

Michaud         | 3          | 1      |
| Septic Manager/Ed Csenge & Son Excavating | Ed Csenge              | 7          | 6      |
| Thomas Drilling & Blasting                | John Whittaker         | 1          | 1      |
| Town of Charlestown Hwy.                  | Keith Weed             | 6          | 5      |
| Town of Hancock                           | <b>Kurtis Grassett</b> | 2          | 2      |
| Twin State Utilities Corp.                | George Burns           | 5          | 5      |
| UMass EH&S                                | Robert Laford          | 1          |        |
|                                           |                        | 79         | 54     |























# **Primary Sector Cabinet**



# Primary Sector Cabinet









# Switchgear



# 



# **Escape the area**

- If you begin to feel a sensation place both feet together
- Shuffle your feet keeping contact with the ground with both feet as you move further back

Another option is to hop away from the area with both feet together



No!!

Yes!!

# **Protecting Yourself**

- What is a safe distance to stay back for down wires or equipment?
  - **10'**
  - **15'**
  - **20'**
  - **25'**
  - **− 30′**
  - **40'**

Stay back 30' from the closest piece of down wire or electrical equipment....this avoids step potential



# Safe Zone- More Hidden Hazards







Down wires fall anywhere and everywhere...if they are down on a fence, guardrail, or RR track, they too may be energized...Stay Clear

Oh Crap!2.wmv

# **Working Clearances - OSHA**

#### **Backhoes & Excavators & Cranes\