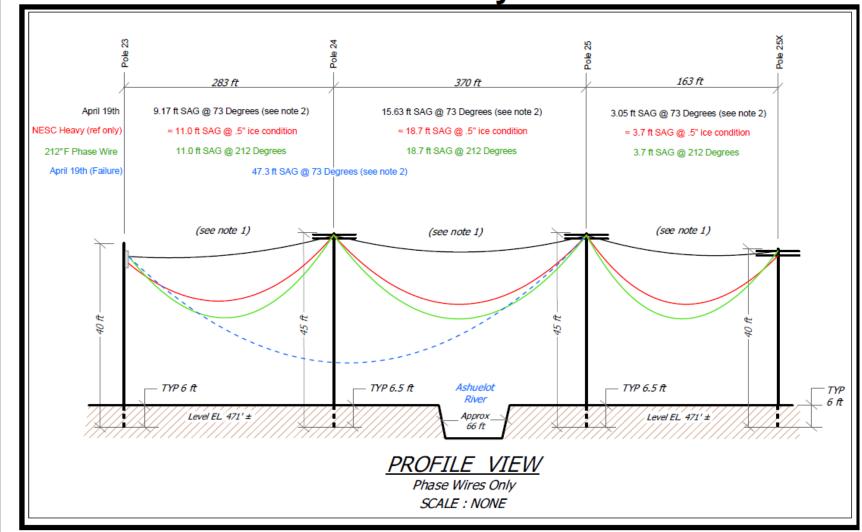

# PSNH Keene Fatality - 4/19/2014

Prepared By: - Incident Loction - NH Public Utilities Commission

Safety Division; GIS Section

Notes: 1. Neutral wires not shown - Typ 5 - 6 ft below crossarm.

2. 73 degrees is based on a 57 degree ambient temperature.

3. Data and dimensions were obtained from PSNH report received by the NHPUC