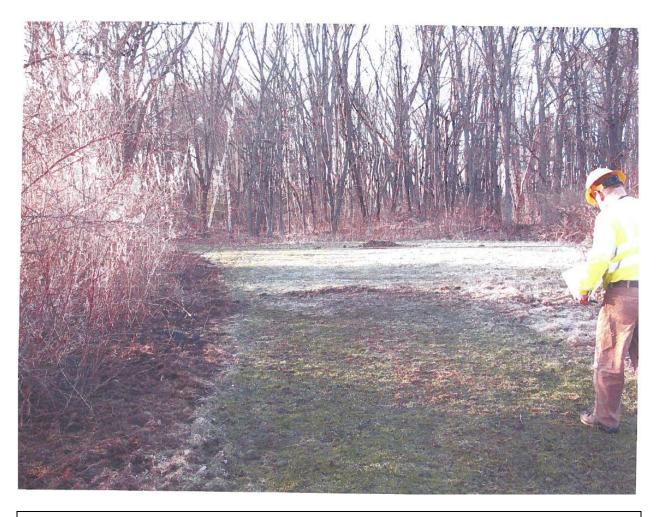

Photo B 3-13 Taken April 19, 2014 after contact was made. Looking North on the trail area approaching the contact area. The contact area is in the darker area in the middle. *Photo provided by Public Service Co of New Hampshire* 

Photo B 3-14 Taken April 19, 2014 after contact was made. Closeup of the contact area. The primary conductor is of Phase 1 for W185 is approximately 24 inches above ground level. *Photo provided by Public Service Co of New Hampshire* 