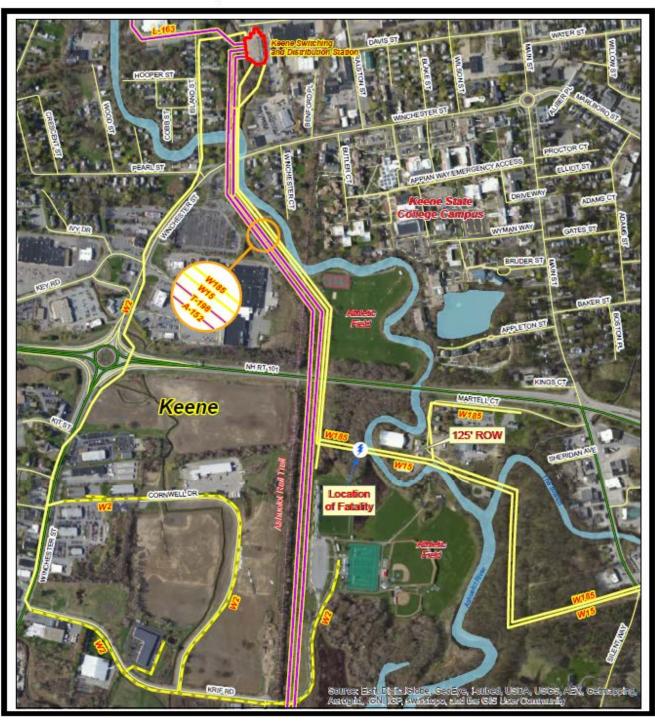

# Appendix A

**PUC Safety Division** 

**Maps of Electrical** 

**Accident of** 

April 19, 2014

# Appendix A 1

# PSNH Keene Fatality - 4/19/2014





# PSNH Keene Fatality - 4/19/2014



# PSNH Keene Fatality - 4/19/2014



# PSNH Keene Fatality - 4/19/2014





Prepared By: - Incident Loction - NH Public Utilities Commission

Safety Division; GIS Section

Notes: 1. Neutral wires not shown - Typ 5 - 6 ft below crossarm.

2. 73 degrees is based on a 57 degree ambient temperature.

3. Data and dimensions were obtained from PSNH report received by the NHPUC

# **Appendix B**

April 19, 2014 and April 21, 2014

Photo Documentation

Electrical Contact PSNH W185 Circuit

Keene NH

#### Photo B 1-1



Photo B 1-1 Taken April 19, 2014 prior to electrical contact being made and recovered from deceased's camera. Looking westerly, this is Pole 24 of W185; the broken cross arm is hanging in the air. Phase 1 conductor is missing as well as insul