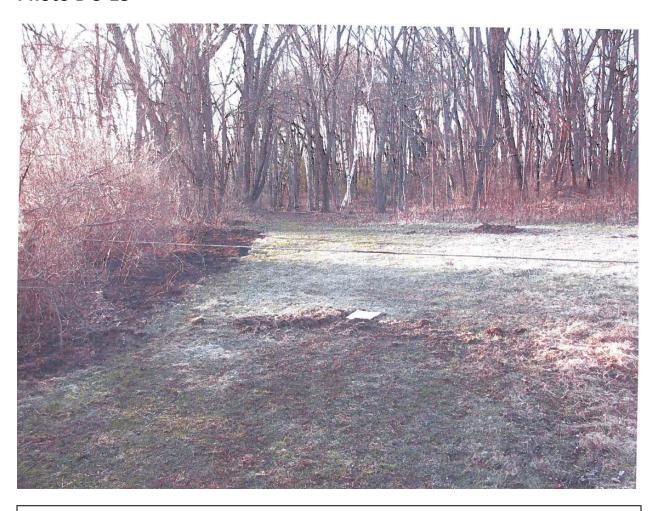

Photo B 2-8 Taken day of electrical contact April 19 2014. Electrical Contact Area near the trail opening between brush area 1 and brush area 2. *Photo courtesy of NH State Fire Marshal's Office taken April 19 2014* 

Photo B 2-9 Taken day of electrical contact April 19 2014. Another view of Electrical Contact Area near the trail opening between brush area 1 and brush area 2. *Photo courtesy of NH State Fire Marshal's Office taken April 19 2014* 

Photo B 2-10 Taken day of electrical contact April 19 2014. Third photo of Electrical Contact Area near the trail opening between brush area 1 and brush area 2. *Photo courtesy of NH State Fire Marshal's Office taken April 19 2014* 