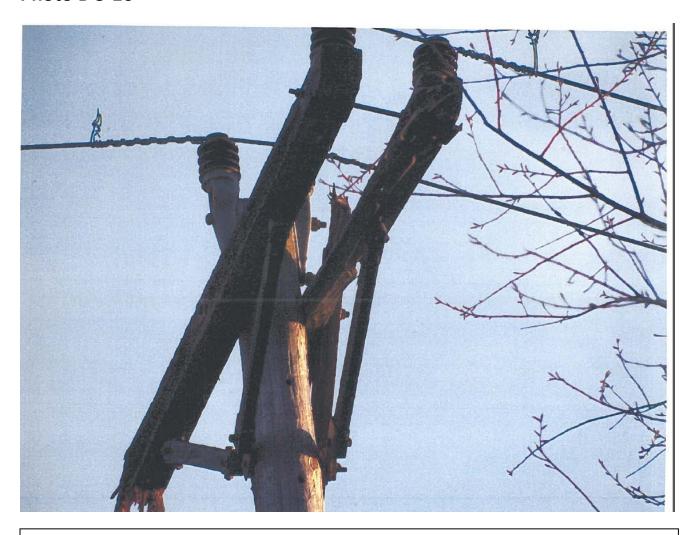

#### Photo B 1-1

Photo B 1-1 Taken April 19, 2014 prior to electrical contact being made and recovered from deceased's camera. Looking westerly, this is Pole 24 of W185; the broken cross arm is hanging in the air. Phase 1 conductor is missing as well as insulators. Lowest wire is the neutral. Phases 2 and 3 are remain intact. The double cross arm is supported by the metal V shape supports.