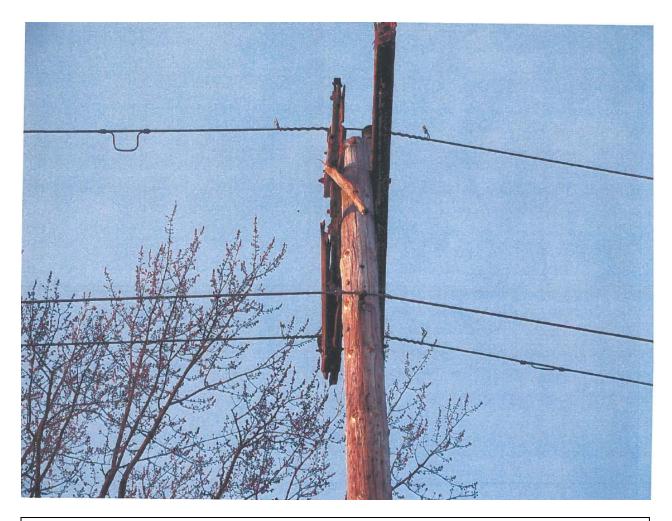

Photo B 3-16 Taken April 19, 2014 after contact was made. Collapse and failure of cross arm for Pole 24 of W185. Phase 2 and 3 conductors and insulators are intact. *Photo provided by Public Service of New Hampshire* 

Photo B 3-17 Taken April 19, 2014 after contact was made. Close up of primary conductor rated for 7,200 volts and contact area. *Photo provided by Public Service of New Hampshire* 

Photo B 3-18 Taken April 19, 2014 after contact was made. Eastern side of cross arm for Pole 24 of W185. Phase 1 conductor and insulator are near the base of the wooden pole. Lower wire is the neutral wire. Upper wire is the phase 2 conductor. *Photo provided by Public Service of New Hampshire* 