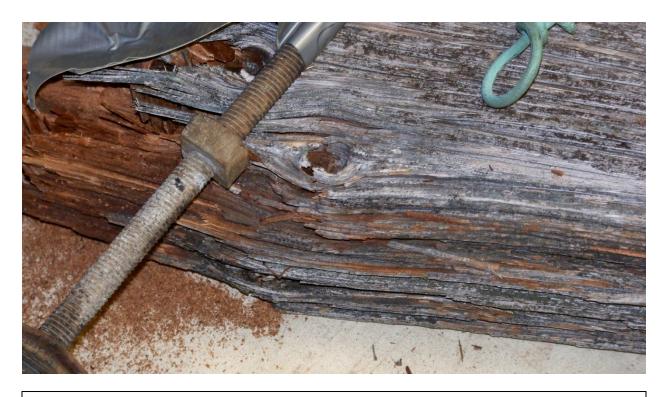

Photo B 4-23 Taken April 21, 2014. Remnants of failed double cross arm on Pole 24 of W185 on floor of Keene Area Work Center. Wood Rot is evident, bolts will no longer hold brackets on broken cross arm and supports *Photo taken by NHPUC Safety Division* 

Photo B 4-24 Taken April 21, 2014. Remnants of failed double cross arm on Pole 24 of W185 on floor of Keene Area Work Center. Insect damage and wood rot witnessed on decayed broken cross arm and supports *Photo taken by NHPUC Safety Division* 