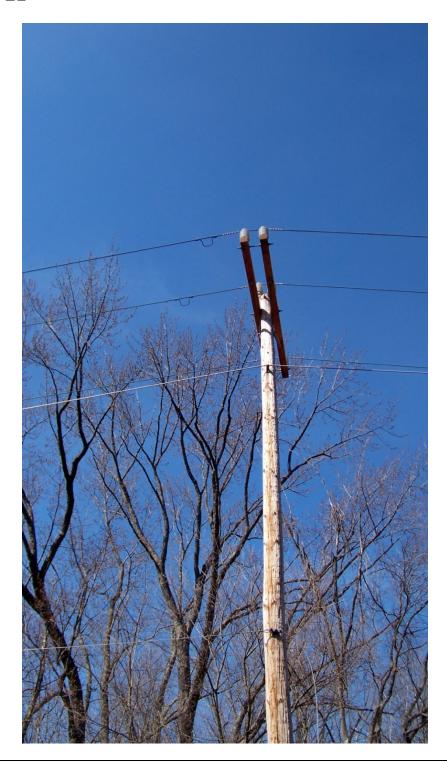

Photo B 4-21 Taken April 21, 2014. Restored and repaired double cross arm on Pole 24 of W185. Phase 1 conductor is nearest the end of the cross arm and shows clearly on the new insulators. *Photo taken by NHPUC Safety Division* 