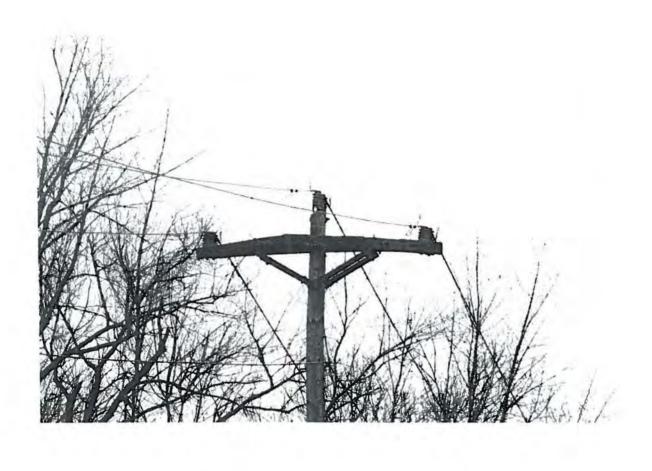

#### Photo B 1-1

Photo B 1-1 Taken April 19, 2014 prior to electrical contact being made and recovered from deceased's camera. Looking westerly, this is Pole 24 of W185; the broken cross arm is hanging in the air. Phase 1 conductor is missing as well as insulators. Lowest wire is the neutral. Phases 2 and 3 are remain intact. The double cross arm is supported by the metal V shape supports.