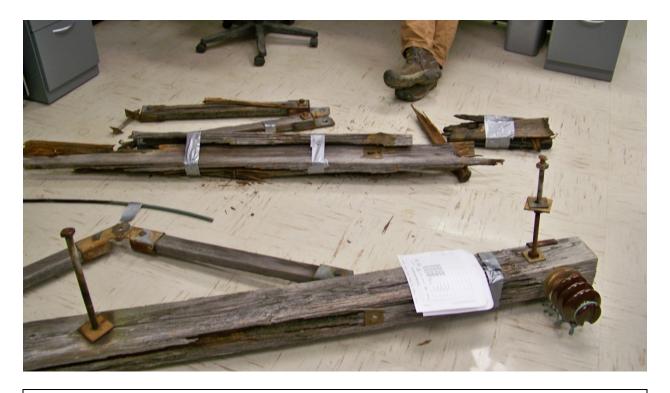

Photo B 4-27 Taken April 21, 2014. Removed failed double cross arm on Pole 24 of W185 on floor of Keene Area Work Center. *Photo taken by NHPUC Safety Division* 