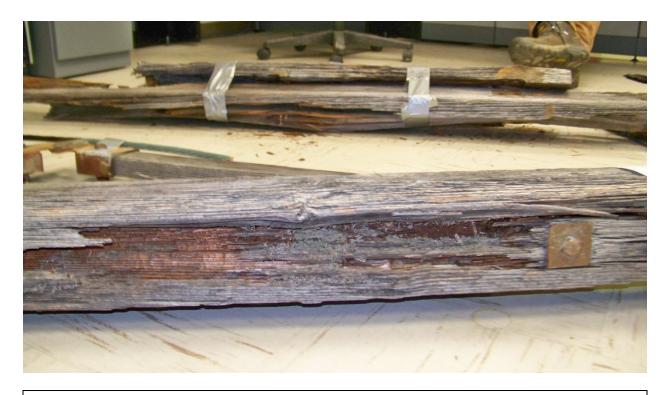

Photo B 4-23 Taken April 21, 2014. Remnants of failed double cross arm on Pole 24 of W185 on floor of Keene Area Work Center. Wood Rot is evident, bolts will no longer hold brackets on broken cross arm and supports *Photo taken by NHPUC Safety Division* 

Photo B 4-24 Taken April 21, 2014. Remnants of failed double cross arm on Pole 24 of W185 on floor of Keene Area Work Center. Insect damage and wood rot witnessed on decayed broken cross arm and supports *Photo taken by NHPUC Safety Division* 