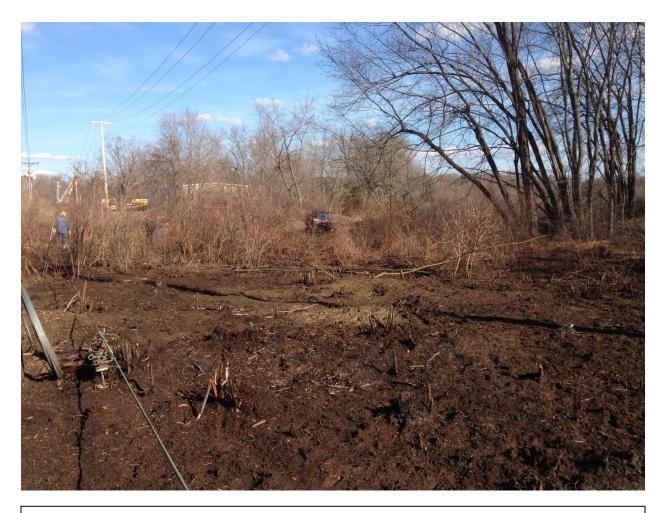

Photo B 2-6 Taken day of electrical contact April 19 2014. Looking southerly displaying area of brush fire. *Photo courtesy of NH State Fire Marshal's Office taken April 19 2014* 

Photo B 2-7 Taken day of electrical contact April 19 2014. Looking easterly; displaying area of brushfire. Phase 1 conductor at the ground level. PSNH Work Crew had arrived on seen after contact occurred. Boom Truck is background. Insulators are on ground at base of Pole 24 of W185. Circuit W 15 is shown with all 3 phases intact. *Photo courtesy of NH State Fire Marshal's Office* 

Photo B 3-11 Taken April 19, 2014 after contact was made. Looking South on the trail area brush area 2 is shown on the left while brush area 1 is on the right. The marker post is shown on the left side. The contact area is in the middle. *Photo provided by Public Service Co of New Hampshire* 