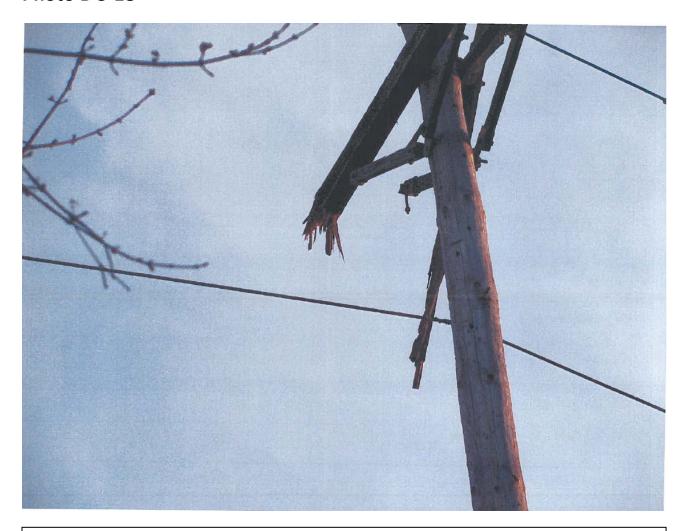

Photo B 2-4 This photo taken on the day of the electrical contact after the Fire Marshal arrived shows the W185 phase 1 conductor is missing from the double crossarm (attached to both sides of poles) that is completely broken and rotted. The conductor and supporting insulator is missing from the photo as it laying near the ground (see Photo B 2-5). *Photo courtesy of NH State Fire Marshal's Office taken April 19 2014* 