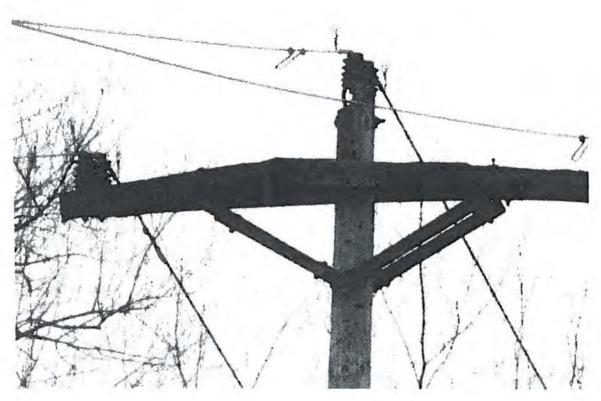

Photo B 3-16 Taken April 19, 2014 after contact was made. Collapse and failure of cross arm for Pole 24 of W185. Phase 2 and 3 conductors and insulators are intact. *Photo provided by Public Service of New Hampshire* 