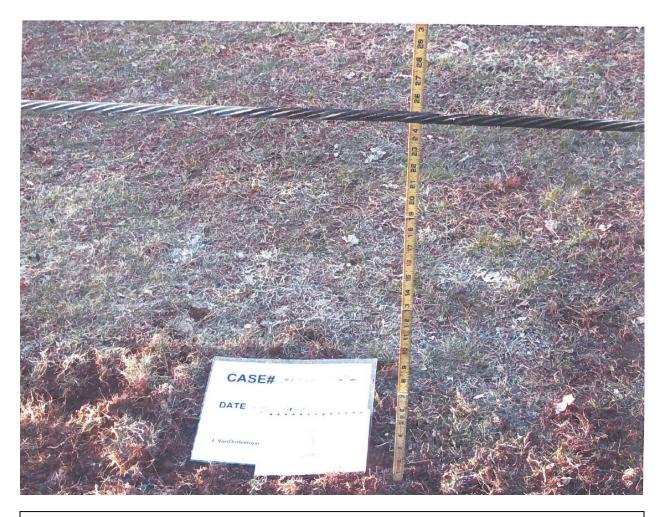

Photo B 3-14 Taken April 19, 2014 after contact was made. Closeup of the contact area. The primary conductor is of Phase 1 for W185 is approximately 24 inches above ground level. *Photo provided by Public Service Co of New Hampshire* 

Photo B 3-15 Taken April 19, 2014 after contact was made. Closeup of the contact area and the primary conductor is of Phase 1 for W185. Discolored area of conductor is where contact was made. *Photo provided by Public Service Co of New Hampshire* 