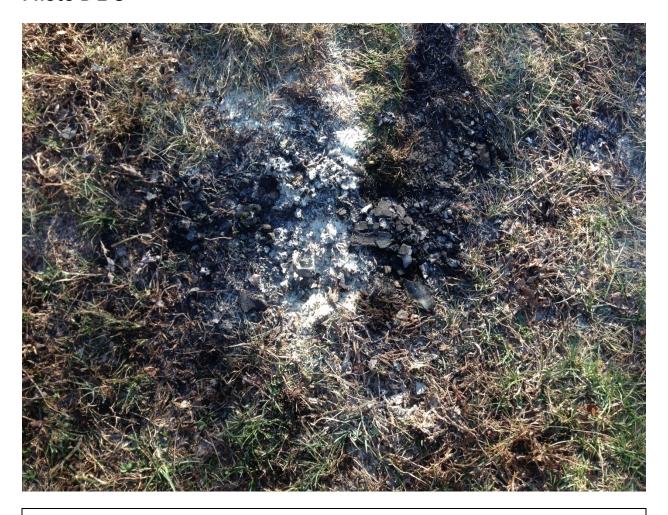

Photo B 2-6 Taken day of electrical contact April 19 2014. Looking southerly displaying area of brush fire. *Photo courtesy of NH State Fire Marshal's Office taken April 19 2014* 

Photo B 2-7 Taken day of electrical contact April 19 2014. Looking easterly; displaying area of brushfire. Phase 1 conductor at the ground level. PSNH Work Crew had arrived on seen after contact occurred. Boom Truck is background. Insulators are on ground at base of Pole 24 of W185. Circuit W 15 is shown with all 3 phases intact. *Photo courtesy of NH State Fire Marshal's Office* 

Photo B 2-8 Taken day of electrical contact April 19 2014. Electrical Contact Area near the trail opening between brush area 1 and brush area 2. *Photo courtesy of NH State Fire Marshal's Office taken April 19 2014* 