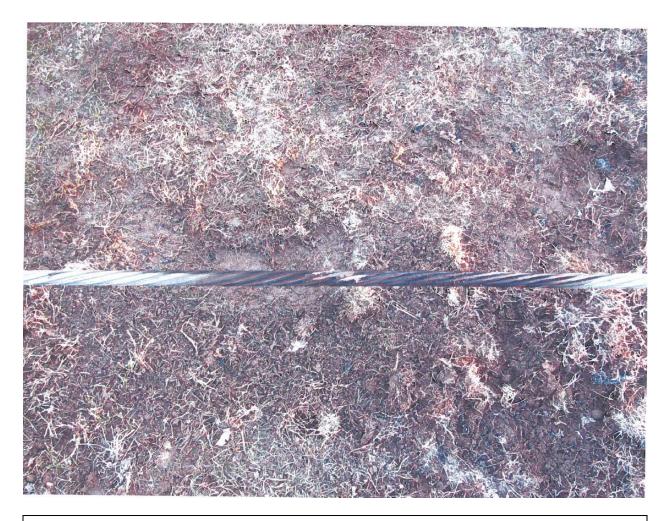

# Photo B 1-3

Photo B-1-3 Taken April 19 2014 prior to electrical contact and recovered from deceased's camera. One can see the green colored conductor 4/0 wire approximately 2 feet above the ground. Photo is looking northerly. Ashuelot River is to the east and PSNH Pole 24 is outside the picture looking west.