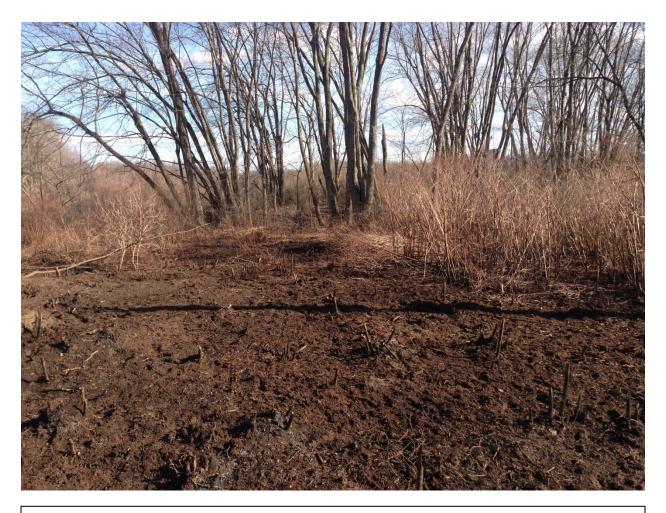

Photo B 2-6 Taken day of electrical contact April 19 2014. Looking southerly displaying area of brush fire. *Photo courtesy of NH State Fire Marshal's Office taken April 19 2014* 

Photo B 2-7 Taken day of electrical contact April 19 2014. Looking easterly; displaying area of brushfire. Phase 1 conductor at the ground level. PSNH Work Crew had arrived on seen after contact occurred. Boom Truck is background. Insulators are on ground at base of Pole 24 of W185. Circuit W 15 is shown with all 3 phases intact. *Photo courtesy of NH State Fire Marshal's Office* 

Photo B 2-8 Taken day of electrical contact April 19 2014. Electrical Contact Area near the trail opening between brush area 1 and brush area 2. *Photo courtesy of NH State Fire Marshal's Office taken April 19 2014* 