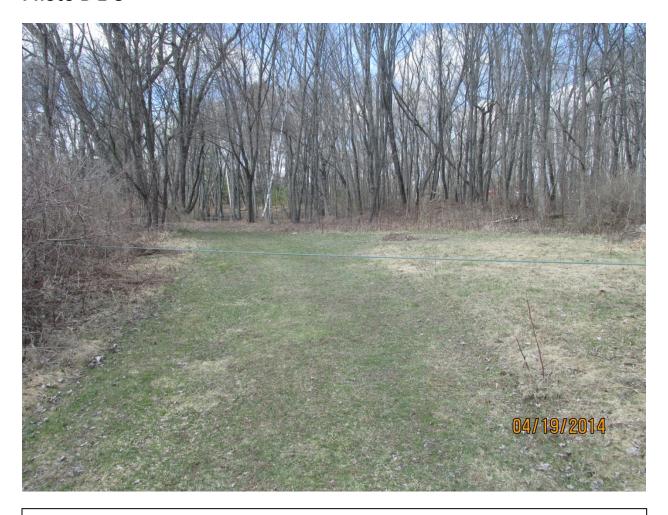

# Photo B 1-3

Photo B-1-3 Taken April 19 2014 prior to electrical contact and recovered from deceased's camera. One can see the green colored conductor 4/0 wire approximately 2 feet above the ground. Photo is looking northerly. Ashuelot River is to the east and PSNH Pole 24 is outside the picture looking west.