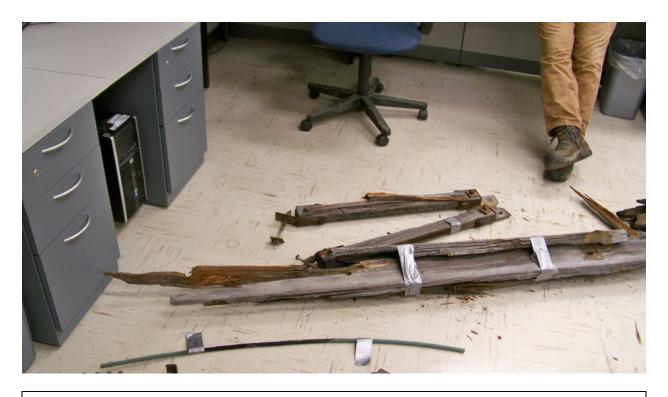

Photo B 4-22 Taken April 21, 2014. Components of failed double cross arm on Pole 24 of W185 on floor of Keene Area Work Center. Insulators, removed conductor (3 ft), broken cross arm and supports *Photo taken by NHPUC Safety Division* 

Photo B 4-25 Taken April 21, 2014. Removed failed double cross arm on Pole 24 of W185 on floor of Keene Area Work Center. *Photo taken by NHPUC Safety Division* 

Photo B 4-26 Taken April 21, 2014. Catalog of Identified components East and West Crossarms, Removed Wire and insulators from Pole 24 of W185 at Keene Area Work Center. *Photo taken by NHPUC Safety Division* 