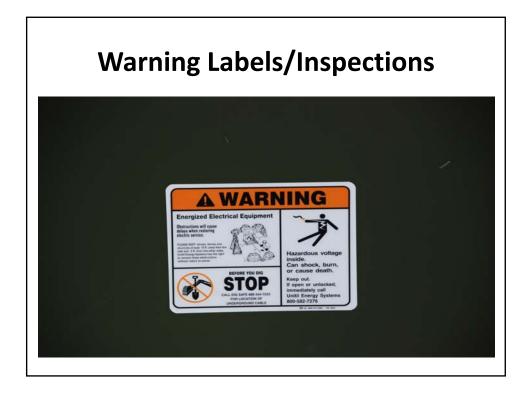

aron             | 1          |        |
| S. W. Cole Engineering Inc.               | Andrew Michaud         | 3          | 1      |
| Septic Manager/Ed Csenge & Son Excavating | Ed Csenge              | 7          | 6      |
| Thomas Drilling & Blasting                | John Whittaker         | 1          | 1      |
| Town of Charlestown Hwy.                  | Keith Weed             | 6          | 5      |
| Town of Hancock                           | <b>Kurtis Grassett</b> | 2          | 2      |
| Twin State Utilities Corp.                | George Burns           | 5          | 5      |
| UMass EH&S                                | Robert Laford          | 1          |        |
|                                           |                        | 79         | 54     |























# **Primary Sector Cabinet**



# Primary Sector Cabinet









# Switchgear



# 



# **Escape the area**

- If you begin to feel a sensation place both feet together
- Shuffle your feet keeping contact with the ground with both feet as you move further back

Another option is to hop away from the area with both feet together



No!!

Yes!!

# **Protecting Yourself**

- What is a safe distance to stay back for down wires or equipment?
  - **10'**
  - **15'**
  - **20'**
  - **25'**
  - **− 30′**
  - **40'**

Stay back 30' from the closest piece of down wire or electrical equipment....this avoids step potential



# Safe Zone- More Hidden Hazards







Down wires fall anywhere and everywhere...if they are down on a fence, guardrail, or RR track, they too may be energized...Stay