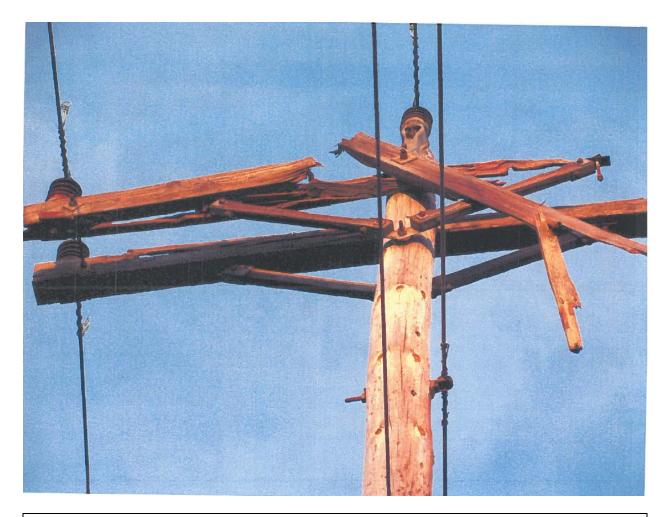

#### Photo B 1-1

Photo B 1-1 Taken April 19, 2014 prior to electrical contact being made and recovered from deceased's camera. Looking westerly, this is Pole 24 of W185; the broken cross arm is hanging in the air. Phase 1 conductor is missing as well as insulators. Lowest wire is the neutral. Phases 2 and 3 are remain intact. The double cross arm is supported by the metal V shape supports.