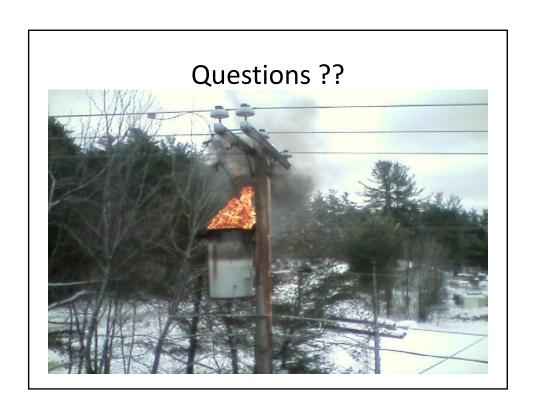

Photo B 2-4 This photo taken on the day of the electrical contact after the Fire Marshal arrived shows the W185 phase 1 conductor is missing from the double crossarm (attached to both sides of poles) that is completely broken and rotted. The conductor and supporting insulator is missing from the photo as it laying near the ground (see Photo B 2-5). *Photo courtesy of NH State Fire Marshal's Office taken April 19 2014* 

Photo B 2-6 Taken day of electrical contact April 19 2014. Looking southerly displaying area of brush fire. *Photo courtesy of NH State Fire Marshal's Office taken April 19 2014* 

Photo B 2-7 Taken day of electrical contact April 19 2014. Looking easterly; displaying area of brushfire. Phase 1 conductor at the ground level. PSNH Work Crew had arrived on seen after contact occurred. Boom Truck is background. Insulators are on ground at base of Pole 24 of W185. Circuit W 15 is shown with all 3 phases intact. *Photo courtesy of NH State Fire Marshal's Office* 