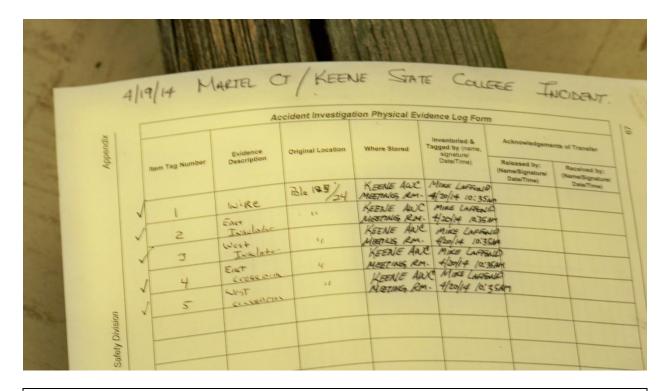

Photo B 4-25 Taken April 21, 2014. Removed failed double cross arm on Pole 24 of W185 on floor of Keene Area Work Center. *Photo taken by NHPUC Safety Division* 

Photo B 4-26 Taken April 21, 2014. Catalog of Identified components East and West Crossarms, Removed Wire and insulators from Pole 24 of W185 at Keene Area Work Center. *Photo taken by NHPUC Safety Division* 