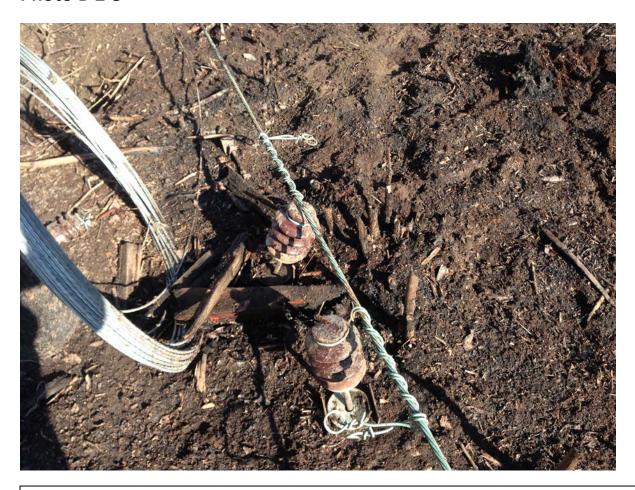

Photo B 2- 5 Close up of insulators from W185 phase 1 and portion of cross arm and conductor laying near bottom of pole 24. Insulators still attached to conductor but have completely pulled out from wooden cross arms. Spool of wire used for repair of guy wire is shown at left. *Photo courtesy of NH State Fire Marshal's Office taken April 19 2014* 