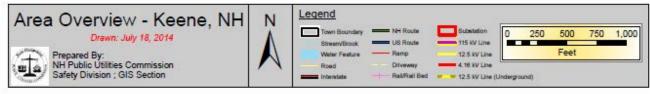

# Appendix A

**PUC Safety Division** 

**Maps of Electrical** 

**Accident of** 

April 19, 2014

# Appendix A 1

# PSNH Keene Fatality - 4/19/2014





# PSNH Keene Fatality - 4/19/2014



# PSNH Keene Fatality - 4/19/2014



# PSNH Keene Fatality - 4/19/2014





Prepared By: - Incident Loction - NH Public Utilities Commission

Safety Division; GIS Section

Notes: 1. Neutral wires not shown - Typ 5 - 6 ft below crossarm.

2. 73 degrees is based on a 57 degree ambient temperature.

3. Data and dimensions were obtained from PSNH report received by the NHPUC

# **Appendix B**

April 19, 2014 and April 21, 2014

Photo Documentation

Electrical Contact PSNH W185 Circuit

Keene NH

#### Photo B 1-1



Photo B 1-1 Taken April 19, 2014 prior to electrical contact being made and recovered from deceased's camera. Looking westerly, this is Pole 24 of W185; the broken cross arm is hanging in the air. Phase 1 conductor is missing as well as insulat