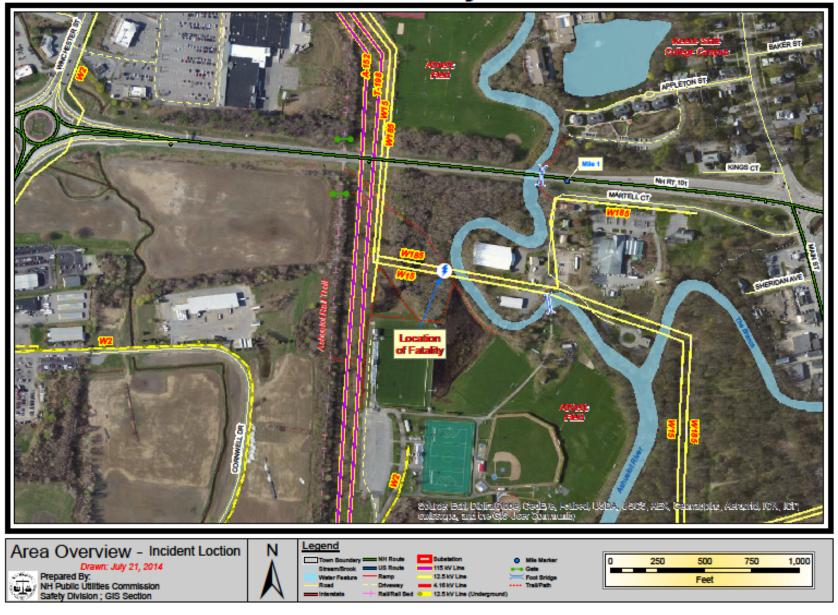

# PSNH Keene Fatality - 4/19/2014

Prepared By: - Incident Loction - NH Public Utilities Commission

Safety Division; GIS Section

Notes: 1. Neutral wires not shown - Typ 5 - 6 ft below crossarm.

2. 73 degrees is based on a 57 degree ambient temperature.

3. Data and dimensions were obtained from PSNH report received by the NHPUC