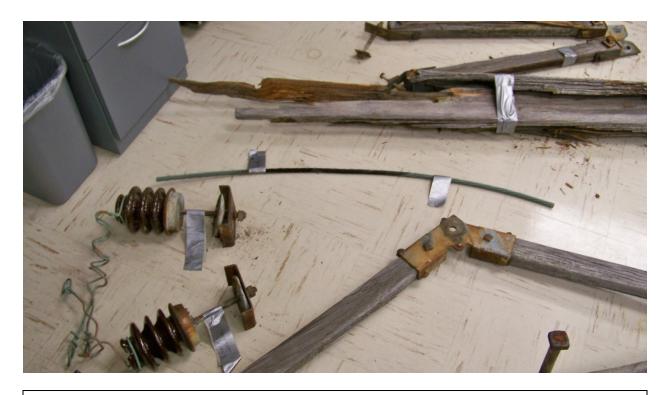

Photo B 4-25 Taken April 21, 2014. Removed failed double cross arm on Pole 24 of W185 on floor of Keene Area Work Center. *Photo taken by NHPUC Safety Division* 

Photo B 4-26 Taken April 21, 2014. Catalog of Identified components East and West Crossarms, Removed Wire and insulators from Pole 24 of W185 at Keene Area Work Center. *Photo taken by NHPUC Safety Division* 