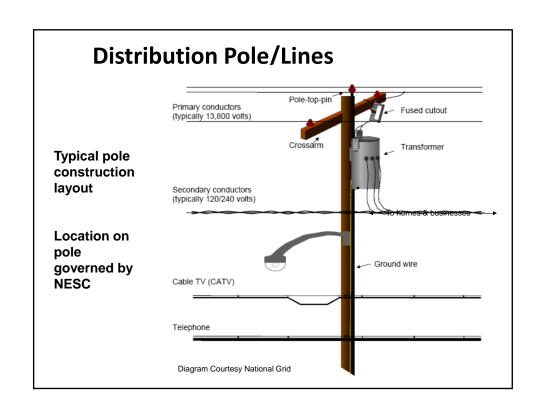

#### Photo B 1-1

Photo B 1-1 Taken April 19, 2014 prior to electrical contact being made and recovered from deceased's camera. Looking westerly, this is Pole 24 of W185; the broken cross arm is hanging in the air. Phase 1 conductor is missing as well as insulators. Lowest wire is the neutral. Phases 2 and 3 are remain intact. The double cross arm is supported by the metal V shape supports.

#### Photo B 1-2

Photo B 1-2 Taken April 19, 2014 prior to electrical contact being made and recovered from deceased's camera. Looking easterly phase 1 conductor of W185 is low to the ground but is above the Ashuelot River. Mile Marker Post of the walking trail is located nearby. The remaining poles of Circuit W185 are shown beyond the river and W 15 is shown to the right. The building to the left is the Indoor Tennis Courts and the building in the rear right is the American School of Gymnastics.

# Photo B 1-3

Photo B-1-3 Taken April 19 2014 prior to electrical contact and recovered from deceased's camera. One can see the green colored conductor 4/0 wire approximately 2 feet above the ground. Photo is looking northerly. Ashuelot River is to the east and PSNH Pole 24 is outside the picture looking west.