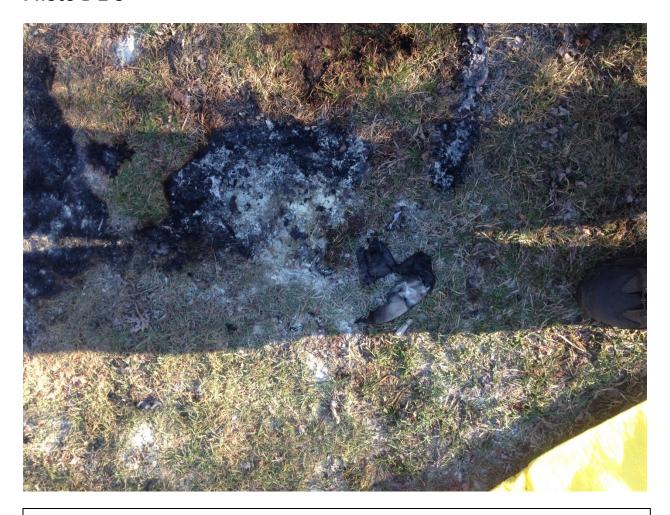

Photo B 2-9 Taken day of electrical contact April 19 2014. Another view of Electrical Contact Area near the trail opening between brush area 1 and brush area 2. *Photo courtesy of NH State Fire Marshal's Office taken April 19 2014* 

Photo B 2-10 Taken day of electrical contact April 19 2014. Third photo of Electrical Contact Area near the trail opening between brush area 1 and brush area 2. *Photo courtesy of NH State Fire Marshal's Office taken April 19 2014* 