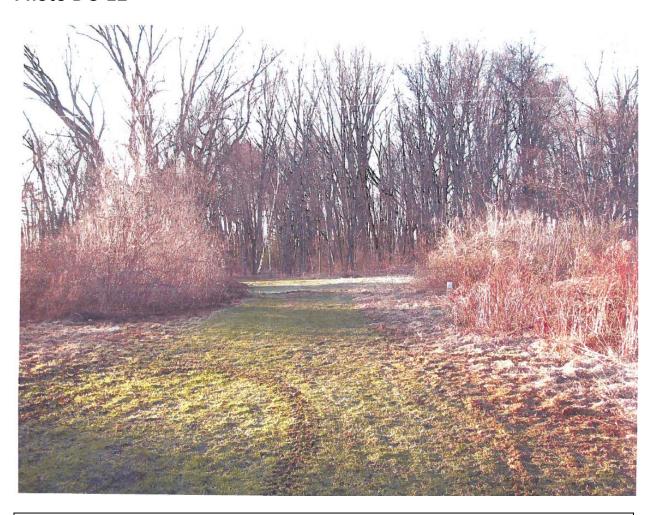

Photo B 3-11 Taken April 19, 2014 after contact was made. Looking South on the trail area brush area 2 is shown on the left while brush area 1 is on the right. The marker post is shown on the left side. The contact area is in the middle. *Photo provided by Public Service Co of New Hampshire* 

Photo B 3-12 Taken April 19, 2014 after contact was made. Looking North on the trail area brush area 1 is shown on the left while brush area 2 is on the right. The marker post is shown on the right side. The contact area is in the middle. *Photo provided by Public Service Co of New Hampshire* 