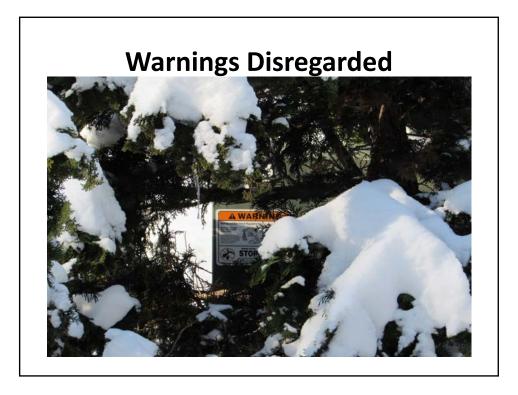

| 1          |        |
| S. W. Cole Engineering Inc.               | Andrew Michaud         | 3          | 1      |
| Septic Manager/Ed Csenge & Son Excavating | Ed Csenge              | 7          | 6      |
| Thomas Drilling & Blasting                | John Whittaker         | 1          | 1      |
| Town of Charlestown Hwy.                  | Keith Weed             | 6          | 5      |
| Town of Hancock                           | <b>Kurtis Grassett</b> | 2          | 2      |
| Twin State Utilities Corp.                | George Burns           | 5          | 5      |
| UMass EH&S                                | Robert Laford          | 1          |        |
|                                           |                        | 79         | 54     |























# **Primary Sector Cabinet**



# Primary Sector Cabinet









# Switchgear



# 



# **Escape the area**

- If you begin to feel a sensation place both feet together
- Shuffle your feet keeping contact with the ground with both feet as you move further back

Another option is to hop away from the area with both feet together



No!!

Yes!!

# **Protecting Yourself**

- What is a safe distance to stay back for down wires or equipment?
  - **10'**
  - **15'**
  - **20'**
  - **25'**
  - **− 30′**
  - **40'**

Stay back 30' from the closest piece of down wire or electrical equipment....this avoids step potential



# Safe Zone- More Hidden Hazards







Down wires fall anywhere and everywhere...if they are down on a fence, guardrail, or RR track, they too may be energized...Stay Cle