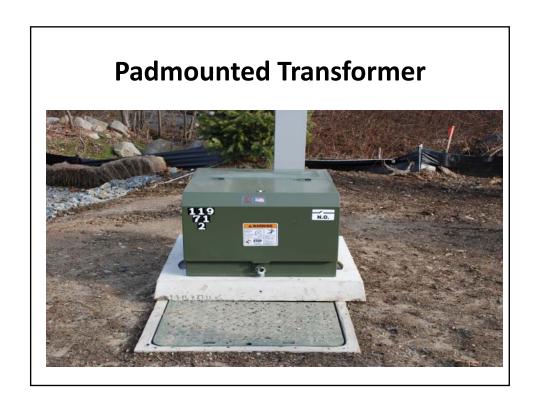

Caron             | 1          |        |
| S. W. Cole Engineering Inc.               | Andrew Michaud         | 3          | 1      |
| Septic Manager/Ed Csenge & Son Excavating | Ed Csenge              | 7          | 6      |
| Thomas Drilling & Blasting                | John Whittaker         | 1          | 1      |
| Town of Charlestown Hwy.                  | Keith Weed             | 6          | 5      |
| Town of Hancock                           | <b>Kurtis Grassett</b> | 2          | 2      |
| Twin State Utilities Corp.                | George Burns           | 5          | 5      |
| UMass EH&S                                | Robert Laford          | 1          |        |
|                                           |                        | 79         | 54     |























# **Primary Sector Cabinet**



# Primary Sector Cabinet









# Switchgear



# 



# **Escape the area**

- If you begin to feel a sensation place both feet together
- Shuffle your feet keeping contact with the ground with both feet as you move further back

Another option is to hop away from the area with both feet together



No!!

Yes!!

# **Protecting Yourself**

- What is a safe distance to stay back for down wires or equipment?
  - **10'**
  - **15'**
  - **20'**
  - **25'**
  - **− 30′**
  - **40'**

Stay back 30' from the closest piece of down wire or electrical equipment....this avoids step potential



# Safe Zone- More Hidden Hazards







Down wires fall anywhere and everywhere...if they are down on a fence, guardrail, or RR track, they too may be energized...St