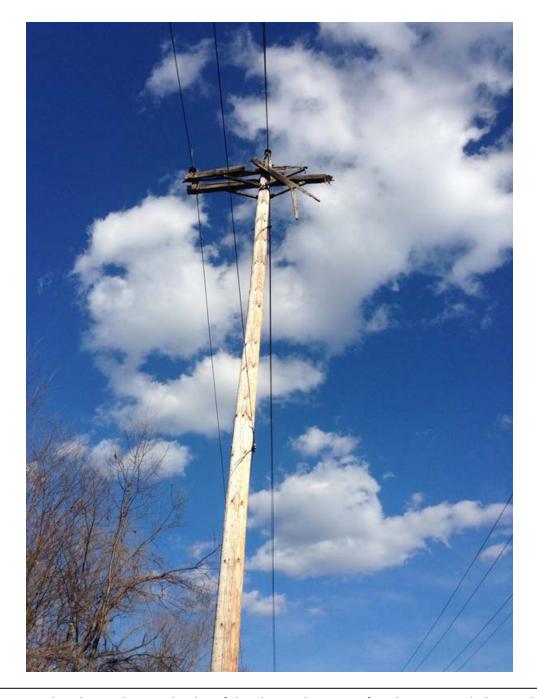

#### Photo B 1-1

Photo B 1-1 Taken April 19, 2014 prior to electrical contact being made and recovered from deceased's camera. Looking westerly, this is Pole 24 of W185; the broken cross arm is hanging in the air. Phase 1 conductor is missing as well as insulators. Lowest wire is the neutral. Phases 2 and 3 are remain intact. The double cross arm is supported by the metal V shape supports.